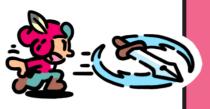

# SWORD THROW HURL YOUR SWORD AT ENEMIES AND WATCH IT MAGICALLY FLY BACK INTO YOUR HAND!