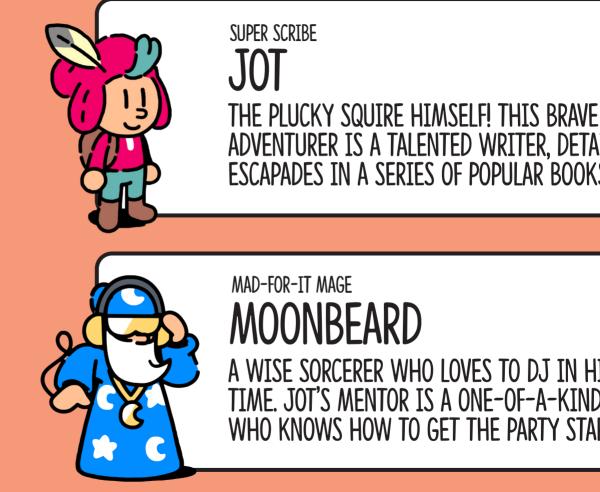

# ADVENTURER IS A TALENTED WRITER, DETAILING HIS ESCAPADES IN A SERIES OF POPULAR BOOKS.

A WISE SORCERER WHO LOVES TO DJ IN HIS SPARE TIME. JOT'S MENTOR IS A ONE-OF-A-KIND WIZARD WHO KNOWS HOW TO GET THE PARTY STARTED.