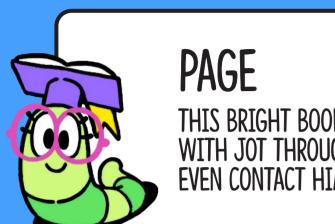

# FALLING PLATFORMS WON'T FALL AND DAMAGE JOT WHEN HE LANDS ON THEM.

THIS BRIGHT BOOKWORM WILL SHARE HER WISDOM WITH JOT THROUGHOUT HIS ADVENTURE, AND CAN EVEN CONTACT HIM OUTSIDE THE BOOK.