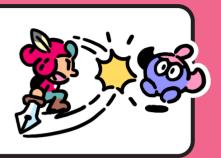

# SWORD THROW HURL YOUR SWORD AT ENEMIES AND WATCH IT MAGICALLY FLY BACK INTO YOUR HAND!